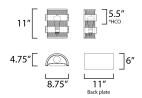

# MEASUREMENTS

DIMENSION : 8.75" W x 11" H x 4.75" Ext BACK PLATE : 6" W x 11" H x 5.5" HCO

HANGING WEIGHT : 4.4 lb

LAMPING

INPUT VOLTAGE : 120V

BULB : 1 x 60W Incandescent E26 Medium , 60W Total

BULB INCLUDED : (Not Included)