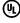

### PRODUCT DESCRIPTION

Inner shades of perforated metal are finished in a soft Antique Brass and accented by bands in a complimentary Oil Rubbed Bronze. The light from inside peeks through the perforations and creates an interesting lighting effect. The large scale of the pendants are well suited for larger rooms and hospitality applications.

# MEASUREMENTS

DIMENSION : 8.75" W x 11" H x 4.75" Ext BACK PLATE : 6" W x 11" H x 5.5" HCO

HANGING WEIGHT : 4.4 lb

LAMPING

INPUT VOLTAGE : 120V

BULB : 1 x 60W Incandescent E26 Medium , 60W Total

BULB INCLUDED : (Not Included)

#### **FINISHES OPTION**

Oil Rubbed Bronze / Antique Brass (OIAB)

## MATERIAL

Steel