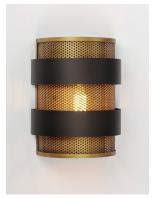

### PRODUCT DESCRIPTION

Inner shades of perforated metal are finished in a soft Antique Brass and accented by bands in a complimentary Oil Rubbed Bronze. The light from inside peeks through the perforations and creates an interesting lighting effect. The large scale of the pendants are well suited for larger rooms and hospitality applications.

#### **FINISHES OPTION**

Oil Rubbed Bronze / Antique Brass (OIAB)

## MATERIAL

Steel