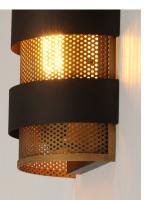

### PRODUCT DESCRIPTION

Inner shades of perforated metal are finished in a soft Antique Brass and accented by bands in a complimentary Oil Rubbed Bronze. The light from inside peeks through the perforations and creates an interesting lighting effect. The large scale of the pendants are well suited for larger rooms and hospitality applications.

LIGHTING\_DIRECTION: Up