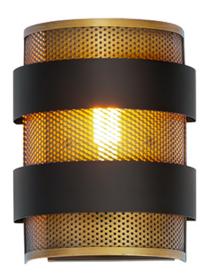

### PRODUCT DESCRIPTION

Inner shades of perforated metal are finished in a soft Antique Brass and accented by bands in a complimentary Oil Rubbed Bronze. The light from inside peeks through the perforations and creates an interesting lighting effect. The large scale of the pendants are well suited for larger rooms and hospitality applications.

#### **FINISHES OPTION**

Oil Rubbed Bronze / Antique Brass (OIAB)

## MATERIAL

Steel